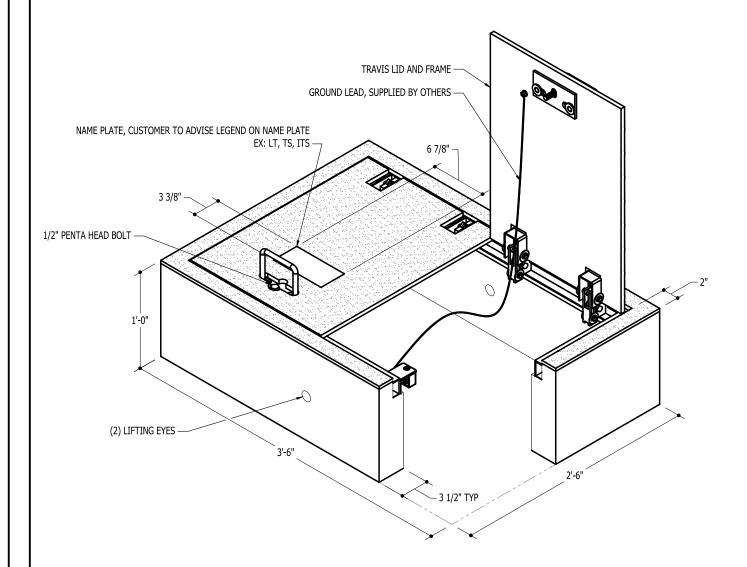

## STANDARD DUTY TYPE-8 J-BOX

|                                  | REQUIRED SPECIFICATIONS          |
|----------------------------------|----------------------------------|
|                                  | WSDOT / STATE CONTRACT NO.       |
| HATCH & FRAME FINISH (CHECK ONE) | GALVINIZED, SLIPNOT FINISH       |
|                                  | GALVINIZED, DIAMOND PLATE FINISH |

## NOTES:

- PRODUCT WEIGHS ~ 470 LBS
- 2. DRAWING NOT TO SCALE, AND SOME CHAMFERS AND FILLETS NOT SHOWN
- 3. DIMENSION TOLERANCE IS (+/- 1/4")

CONFORMANCE NOTE: THIS PRODUCT IS CONSTRUCTED AND TESTED TO CONFORM WITH WSDOT STANDARD SPEC. 9-29.2(1), STANDARD DUTY JUNCTION BOXES